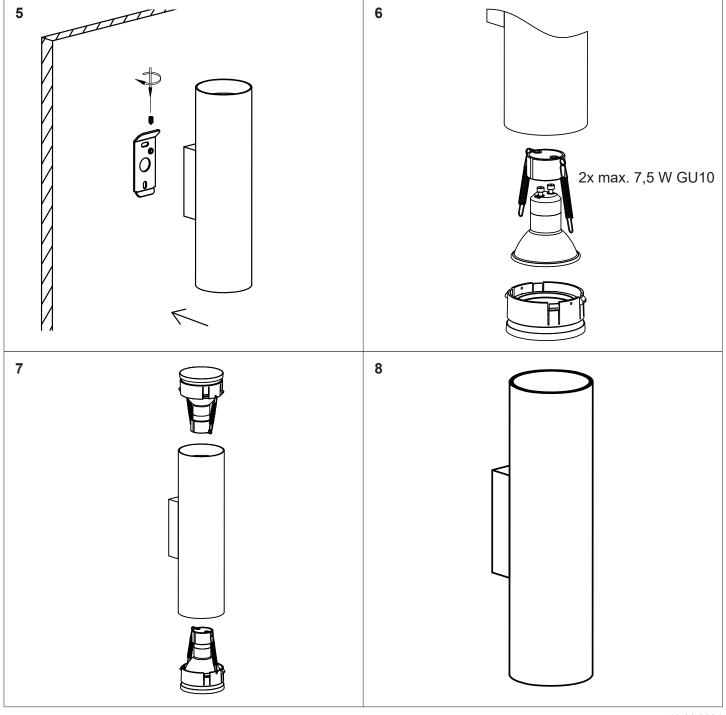

# Montageanleitung /

**Mounting Instruction** 

# Artikel Nr. / Article No.: 341343 / 341344

Wandaufbauleuchte, Can IP20 up & down / Surface mounted wall lamp, Can IP20 up & down 220-240V AC/50-60Hz, 2x max. 7,5 W GU10

# Achtung! Für diese Arbeiten müssen Sie die Spannungsversorgung trennen.

Attention! For this work you must turn off the power supply.

19.06.2024