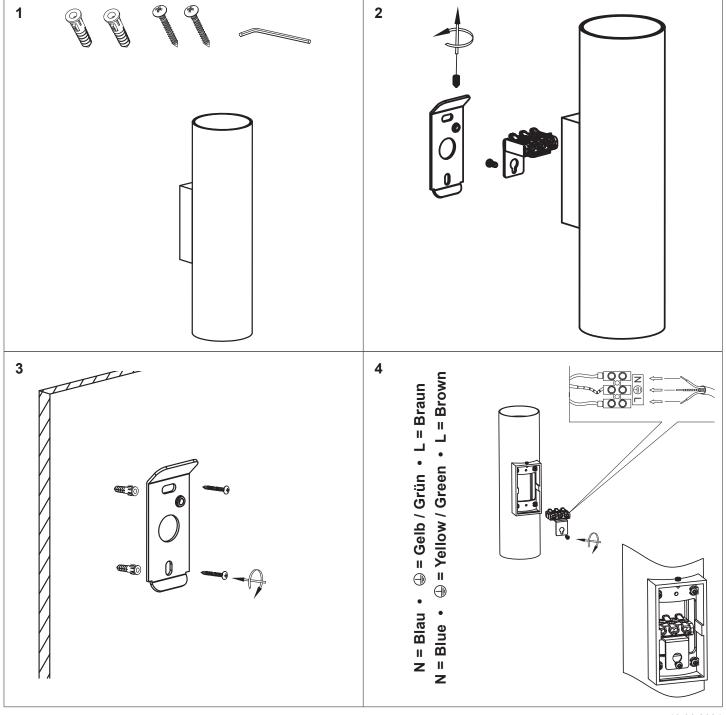

# Montageanleitung / Mounting Instruction

# Artikel Nr. / Article No.: 341343 / 341344

Wandaufbauleuchte, Can IP20 up & down / Surface mounted wall lamp, Can IP20 up & down 220-240V AC/50-60Hz, 2x max. 7,5 W GU10

# Achtung! Für diese Arbeiten müssen Sie die Spannungsversorgung trennen.

Attention! For this work you must turn off the power supply.

19.06.2024