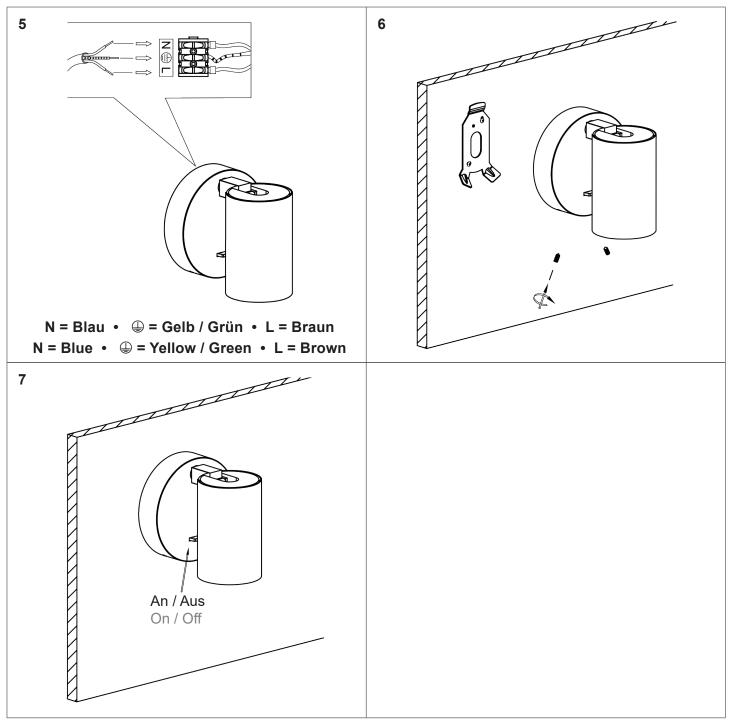

# Artikel Nr. / Article No.: 341333 / 341334

Wandaufbauleuchte, Can Tilt rund / Surface mounted wall lamp, Can Tilt round 220-240V AC/50-60Hz, 1x max. 7,5 W GU10

## Achtung! Für diese Arbeiten müssen Sie die Spannungsversorgung trennen.

Attention! For this work you must turn off the power supply.