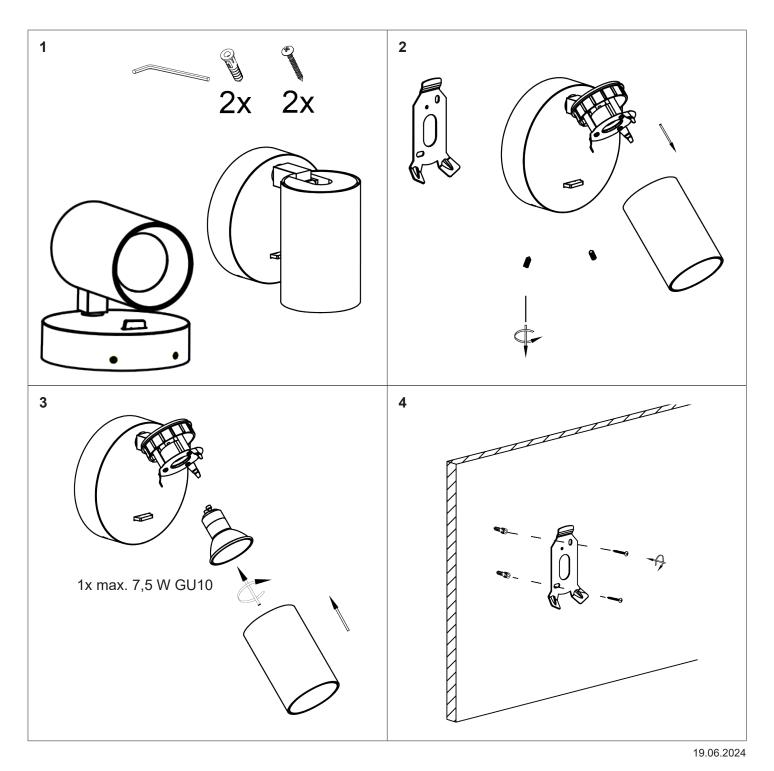

## Artikel Nr. / Article No.: 341333 / 341334

Wandaufbauleuchte, Can Tilt rund / Surface mounted wall lamp, Can Tilt round 220-240V AC/50-60Hz, 1x max. 7,5 W GU10

## Achtung! Für diese Arbeiten müssen Sie die Spannungsversorgung trennen.

Attention! For this work you must turn off the power supply.