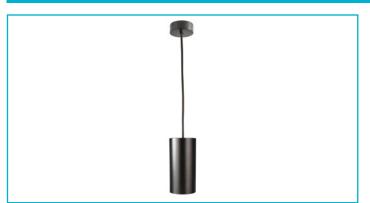

## Art. no. 342255 Pendant lamp Can 150, 1 x 7.5 W, GU10, black

## **Special features**

- customised lighting solution thanks to replaceable light source can be combined with the product family of the CAN series ٠

| Housing Material              | Aluminium                          |
|-------------------------------|------------------------------------|
| Housing Color                 | Black                              |
| Material of Lens              | Polycarbonate - PC                 |
| Protection Class              | Protection class I/protective      |
| may Dawer                     | grounding<br>1x max. 7.5 W         |
| max. Power                    |                                    |
| Rated Input Voltage Frequency |                                    |
| Socket Description            | GU10                               |
| Socket Quantity               | 1                                  |
| Connection Type               | Clamp                              |
| Dimmable                      | Yes                                |
| Control                       | Dimmable via optional light source |
| Motion Detector               | No                                 |
| Execution                     | Without lamp                       |
| Light Exit Surfaces           | 1                                  |
| Light characteristics         | Direct                             |
| Light direction               | Below                              |
| Height                        | 150 mm                             |
| Diameter                      | 60 mm                              |
| Base height                   | 27 mm                              |
| Base diameter                 | 60 mm                              |
| Pendulum Length max.          | 1500 mm                            |
| IP Protection Class           | IP 20                              |