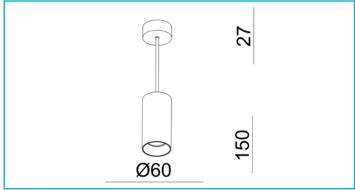

## **Special features**

- customised lighting solution thanks to replaceable light source can be combined with the product family of the CAN series ٠

| Housing Material              | Aluminium                          |
|-------------------------------|------------------------------------|
| Housing Color                 | Black                              |
| Material of Lens              | Polycarbonate - PC                 |
| Protection Class              | Protection class I/protective      |
| may Dawer                     | grounding<br>1x max. 7.5 W         |
| max. Power                    |                                    |
| Rated Input Voltage Frequency |                                    |
| Socket Description            | GU10                               |
| Socket Quantity               | 1                                  |
| Connection Type               | Clamp                              |
| Dimmable                      | Yes                                |
| Control                       | Dimmable via optional light source |
| Motion Detector               | No                                 |
| Execution                     | Without lamp                       |
| Light Exit Surfaces           | 1                                  |
| Light characteristics         | Direct                             |
| Light direction               | Below                              |
| Height                        | 150 mm                             |
| Diameter                      | 60 mm                              |
| Base height                   | 27 mm                              |
| Base diameter                 | 60 mm                              |
| Pendulum Length max.          | 1500 mm                            |
| IP Protection Class           | IP 20                              |