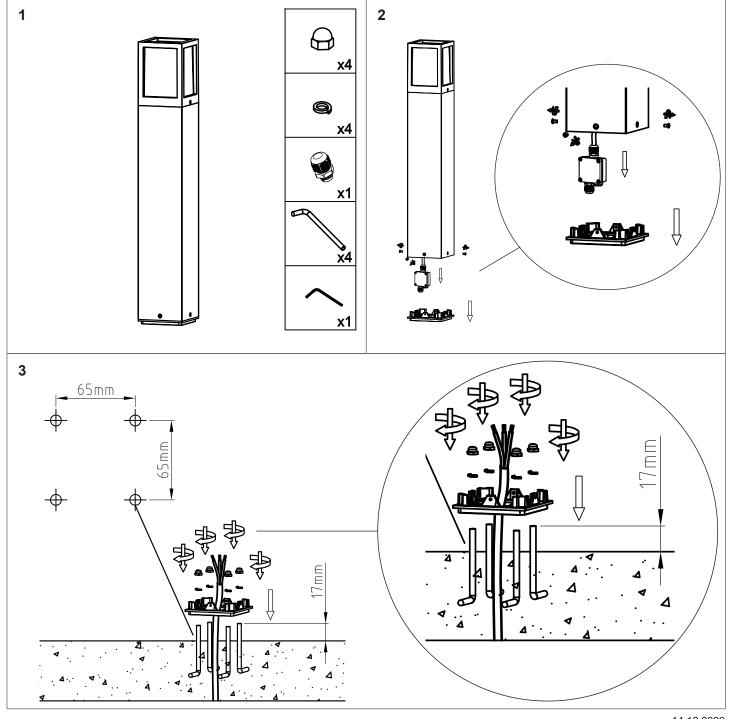

# Montageanleitung / Mounting Instruction

## Artikel Nr. / Article No.: 730495 / 730496 / 730497 / 730498

Pollerleuchte, Facado II eckig / Bollard light, Facado II square 220-240V AC/50-60Hz, 1x max. 20,0 W E27

# Achtung! Für diese Arbeiten müssen Sie die Spannungsversorgung trennen.

Attention! For this work you must turn off the power supply.

14.12.2023