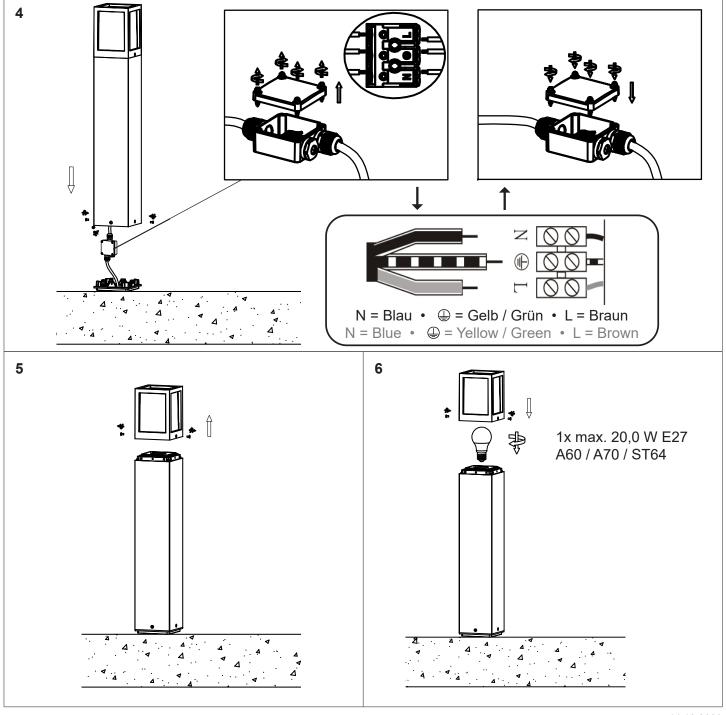

# Montageanleitung / Mounting Instruction

## Artikel Nr. / Article No.: 730495 / 730496 / 730497 / 730498

Pollerleuchte, Facado II eckig / Bollard light, Facado II square 220-240V AC/50-60Hz, 1x max. 20,0 W E27

# Achtung! Für diese Arbeiten müssen Sie die Spannungsversorgung trennen.

Attention! For this work you must turn off the power supply.

14.12.2023