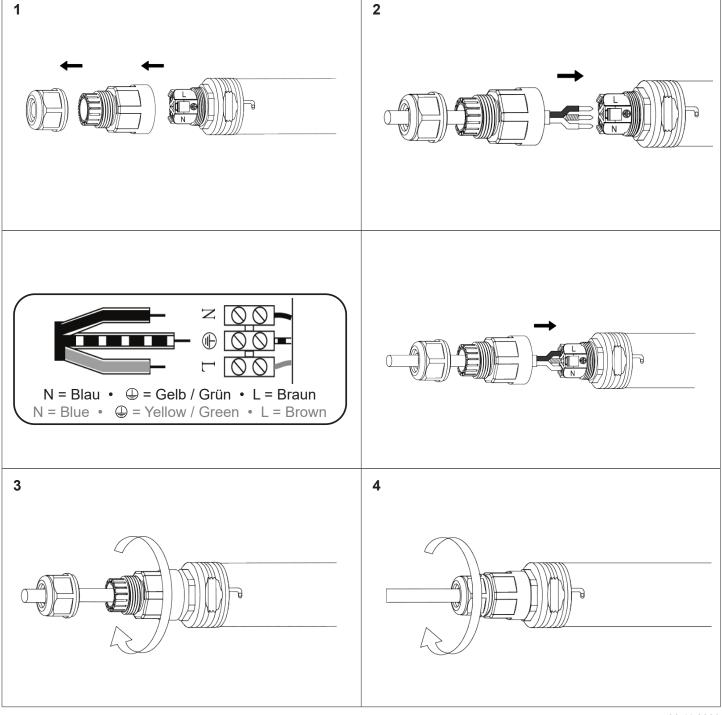

# Montageanleitung / Mounting Instruction

Deckenaufbauleuchte, TRI PROOF Slim / Surface mounted ceiling lamp, TRI PROOF Slim 220-240V AC/50-60Hz

# Achtung! Für diese Arbeiten müssen Sie die Spannungsversorgung trennen.

Attention! For this work you must turn off the power supply.