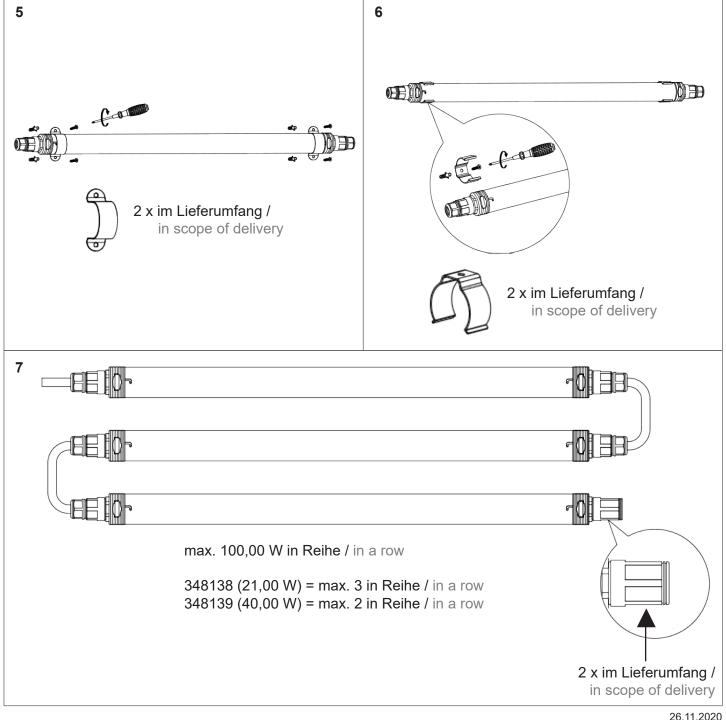

# Montageanleitung / Mounting Instruction

Deckenaufbauleuchte, TRI PROOF Slim / Surface mounted ceiling lamp, TRI PROOF Slim 220-240V AC/50-60Hz

# Achtung! Für diese Arbeiten müssen Sie die Spannungsversorgung trennen.

Attention! For this work you must turn off the power supply.