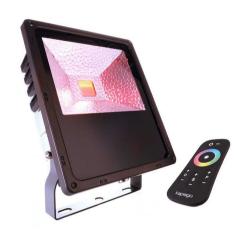

# Product datasheet

Ground-/Wall-/Ceiling lamp, Flood RF II-60 RGB, anthracite, 100-240V AC/50-60Hz, 60,00 W, RGB