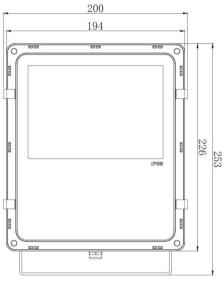

### **Dimensions & Weight**

| Length         | 200 mm |
|----------------|--------|
| Width          | 98 mm  |
| Height         | 253 mm |
| Diameter       |        |
| Product Weight | 2222 g |