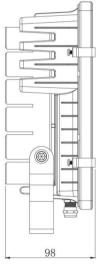

### **Dimensions & Weight**

| Length         | 200 mm |
|----------------|--------|
| Width          | 98 mm  |
| Height         | 253 mm |
| Diameter       |        |
| Product Weight | 2222 g |