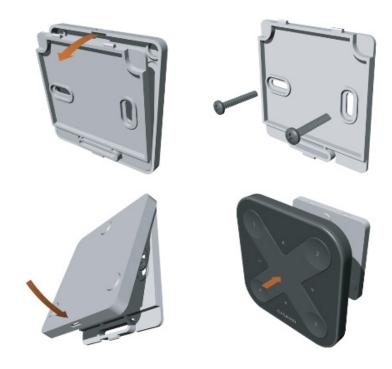

# Mounting

Xpress is equipped with magnets for easy attachment to a mounting bracket. The mounting bracket is included.