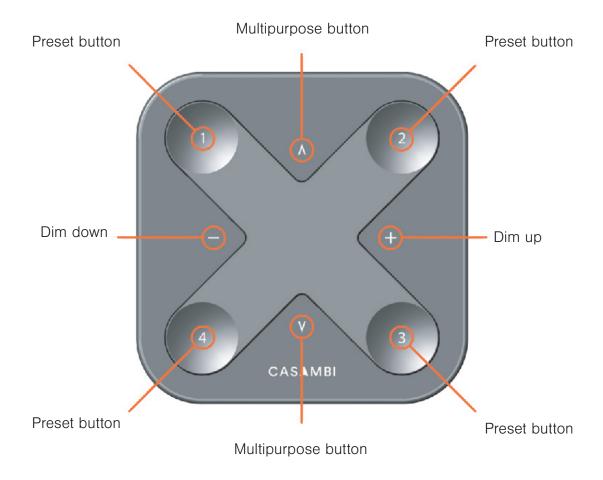

## **Basic Functions**

The Preset buttons of Xpress can be configured via the Casambi app. A light indicates the selected preset.

#### Dim up, Dim down:

• Smooth dimming of last chosen preset

#### **Multipurpose buttons:**

- Change of colour temperature in steps of 25 Kelvin
- Change of the indirect/direct ratio

#### **Preset Buttons:**

- Individual luminaire control
- Group control
- Control of all lamps
- Recall scenes
- Recall animations